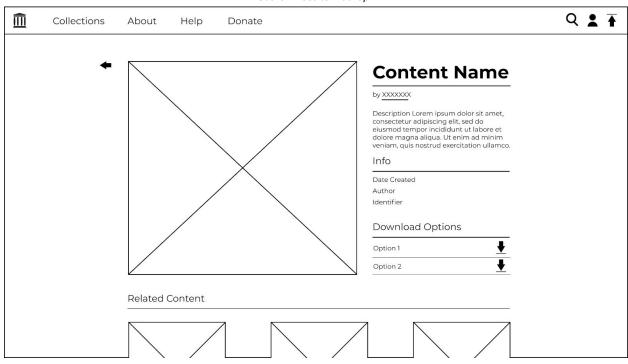

vide no additional functionality, they increase the burden of new user by having them learn a whole new system of iconography as well.

These same redundancies within the navigation does not help a user utilize the website efficiently as they hinder users from efficiently navigating the website. Internet Archive's efficiency of use is also dampened by the way they choose to display masses of content. Because they choose to display all the search filters at once without

The site also suffers from issues in terms of memorability as well because of its cluttered and unintuitive navigation and search functions.

Taking these issues into account, we made the following mockups of the interface to improve upon the interface in terms of usability.



Home Page Mockup



## Search Results Mockup



Content Page Mockup



Collections Page Mockup



User Profile Mockup