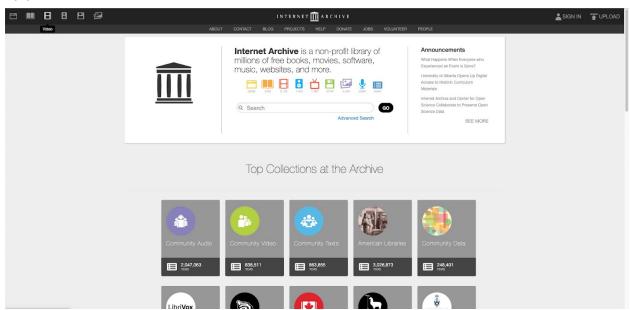

## Part 1

Homepage of Internet Archive

Search Results of Internet Archive

For this assignment, our group decided to redesign <u>archive.org</u>, otherwise known as the Internet Archive. This is a site we were familiar with as it serves as a digital repository of image, video, audio, and other digital assets that can be used for a variety of creative projects. However, while this website is technically functional, the interface is designed poorly.

The design of the interface is not intuitively designed. For example, there are two menu bars, the lower one for navigating across different parts of the website by function and top one for navigating the content based on content type. The latter is extremely confusing because it mirrors the main search bar, which contains the same categories, without providing anything new in terms of functionality.

Because of these inconsistencies and redundancies within the navigational part of the interface, it difficult for new users to use Internet Archive. These navigational issues are not helped by Internet Archive's overuse of iconography as shorthand. While these icons are clearly intended to be used as shorthand for more experienced users, not only do they provide no additional functionality, they increase the burden of new user by having them learn a whole new system of iconography as well.

These same redundancies within the navigation does not help a user utilize the website efficiently as they hinder users from efficiently navigating the website. Internet Archive's efficiency of use is also dampened by the way they choose to display masses of content. Because they choose to display all the search filters at once without

The site also suffers from issues in terms of memorability as well because of its cluttered and unintuitive navigation and search functions.

Taking these issues into account, we made the following mockups of the interface to improve upon the interface in terms of usability.