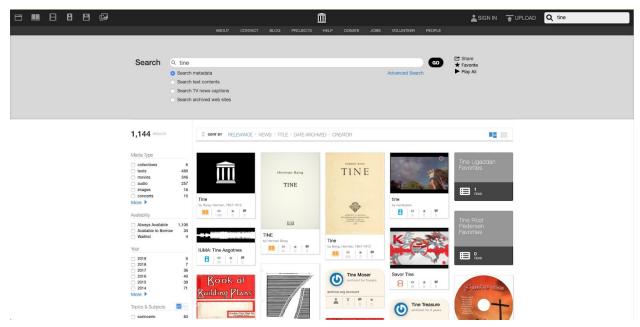

## Part 1

Homepage of Internet Archive

Search Results of Internet Archive

For this assignment, our group decided to redesign <u>archive.org</u>, otherwise known as the Internet Archive. This is a site we were familiar with as it serves as a digital repository of image, video, audio, and other digital assets that can be used for a variety of creative projects. However, while this website is technically functional, the interface is designed poorly.

These same redundancies within the navigation does not help a user utilize the website efficiently as they hinder users from efficiently navigating the website. Internet Archive's efficiency of use is also dampened by the way they choose to display masses of content. Because they choose to display all the search filters at once without

The site also suffers from issues in terms of memorability as well because of its cluttered and unintuitive navigation and search functions.

Taking these issues into account, we made the following mockups of the interface to improve upon the interface in terms of usability.