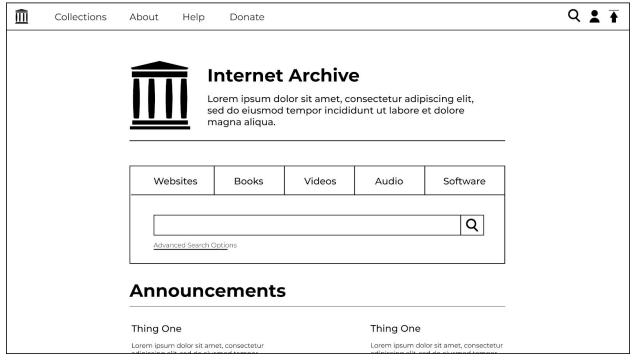

The site also suffers from issues in terms of memorability as well because of its cluttered and unintuitive navigation and search functions.

Taking these issues into account, we made the following mockups of the interface to improve upon the interface in terms of usability.

Home Page Mockup